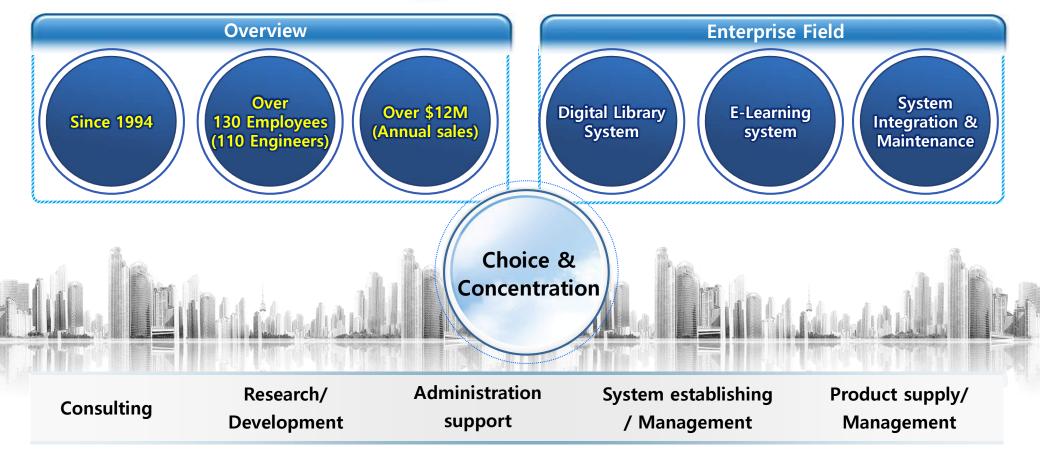

#### **General Status**

- Location : Seoul, Korea
- Year of Establishment : 2007 (Total about 27 years including independent ago)
- Business performance : about US\$12,000k [Including FNDG(Branch)]
- Human resources : about 130persons
- Hold over 20 programs and patents (additional registration in progress)
- Largest share in the Korea DL market