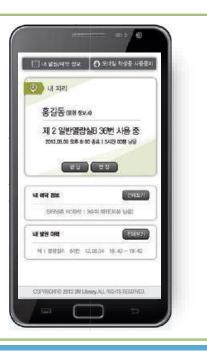

## **Mobile Library ID Card Issuing**

- Issuing mobile library card with QR code method helps to use library service which needs user authorization such as library access control system, seat allocation system.
- Solve the library work problems caused by student ID card or being delayed card issuance.
- Offer user convenience by student card on smart phones.
- QR code on library card includes security functions.
- Enhance security through functions of image capture protection of QR code and manager valid time setting.