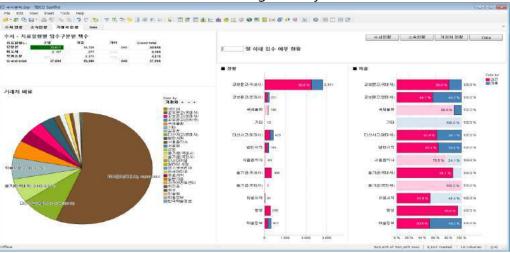

# **Information Recommend System**

- Optimized referral engines for libraries (collaborative filtering, content-based books, posts, query suggestion engines)
- Initial construction and automatic update of learning data by ETL tool
- Provides system management, recommender management, learning data collection management, real-time monitoring, and dashboard functions through administrator's homepage
- In addition to production resources within the library, it also collects and learns external resources such as library blogs and topic guides, and recommendation services
- Provide dedicated screen for individual recommendation content by user