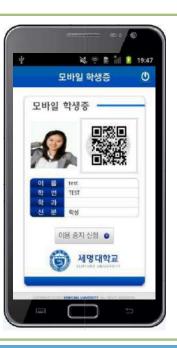

## **Mobile Library ID Card Issuing**

- Issuing mobile library card with QR code method helps to use library service which needs user authorization such as library access control system, seat allocation system.
- Solve the library work problems caused by student ID card or being delayed card issuance.
- Offer user convenience by student card on smart phones.
- QR code on library card includes security functions.
- Enhance security through functions of image capture protection of QR code and manager valid time setting.