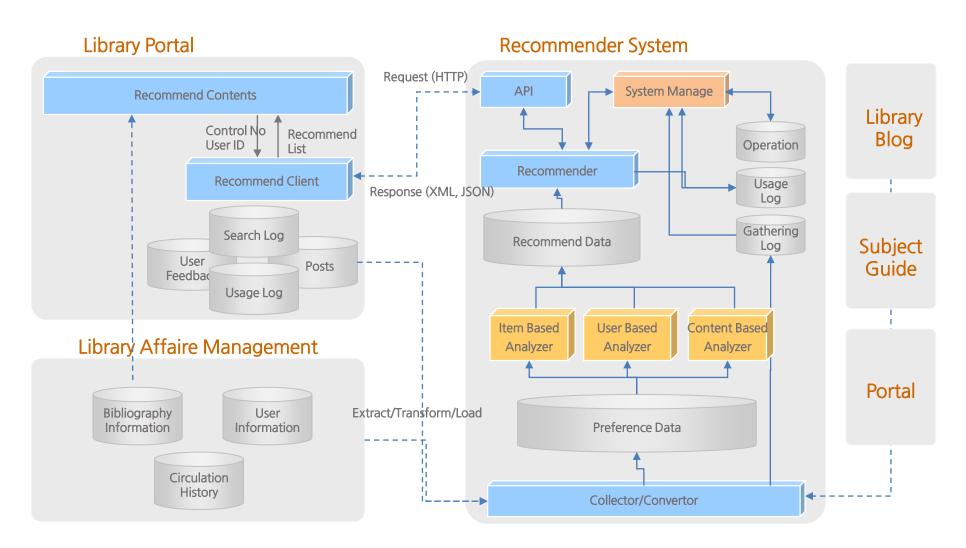

# **Information Recommend System**

- Optimized referral engines for libraries (collaborative filtering, content-based books, posts, query suggestion engines)
- Initial construction and automatic update of learning data by ETL tool
- Provides system management, recommender management, learning data collection management, real-time monitoring, and dashboard functions through administrator's homepage
- In addition to production resources within the library, it also collects and learns external resources such as library blogs and topic guides, and recommendation services
- Provide dedicated screen for individual recommendation content by user