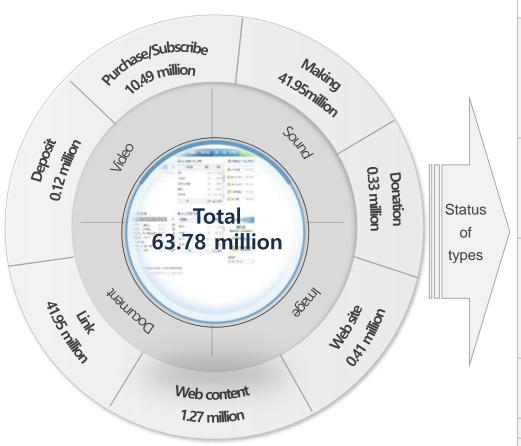

#### (Based on 03.12.2018, Unit: Ten thousand)

|                | Туре         | Number |
|----------------|--------------|--------|
|                | jpg          | 710    |
|                | tif          | 112    |
| lussans        | tiff         | 28     |
| Image          | gif          | 34     |
|                | png          | 6      |
|                | Subtotal     | 890    |
|                | pdf          | 569    |
|                | hwp          | 37     |
| Document       | epub         | 10     |
|                | ppt          | 1      |
|                | Subtotal     | 617    |
|                | срі          | 123    |
|                | mp4          | 14     |
| Video          | wmv          | 3      |
| video          | asf          | 20     |
|                | avi          | 18     |
|                | Subtotal     | 178    |
| Carred         | mp3          | 46     |
| Sound<br>Audio | wav          | 4      |
| Addio          | Subtotal     | 51     |
| Link           | URL          | 4,195  |
| Others         | excel<br>etc | 498    |
| Tot            | tal          | 6,378  |