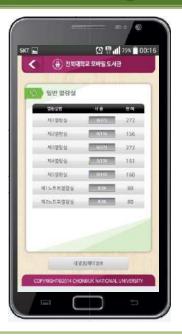

## Seat management of Multimedia room

- ① PC seat/time reservation and issuance of library multimedia room: seat status, reservations and connected construction.
- 2) Seat selection: select PC seats which user wants to use after checking empty seats.
- 3 Show a message about reservation check.
- 4 Check reservation status: available to check reserved date, time and usages counts / functions which can check seat availability and cancel reservation.