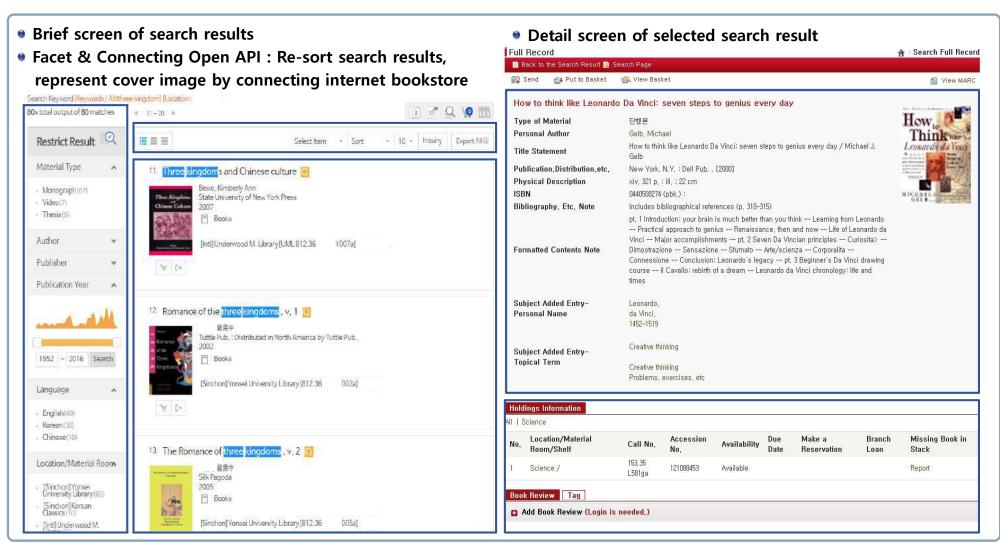

### Union / Unit search

- Quick Searching
- Brief / Detail searching
- Limit search by data type
- Various search term
- Collection search
- Result Direct Display
- Result Sorting, Re-search

### Open API link

- Search via Open API
- Integrated search internal & external information
- Link service for Google, Flicker, Youtube, etc...
- Book image display via Open-API

## **Providing search Results**