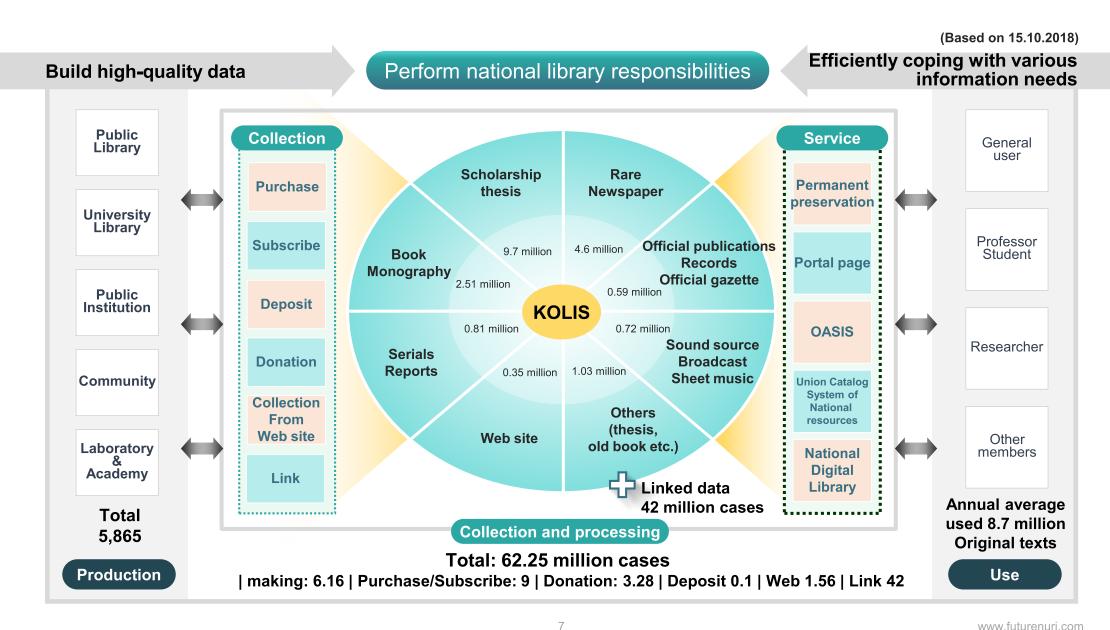

### National Library of Korea

**KOLIS**: Korea Library Information System OASIS: Online Archiving & Searching Internet Sources