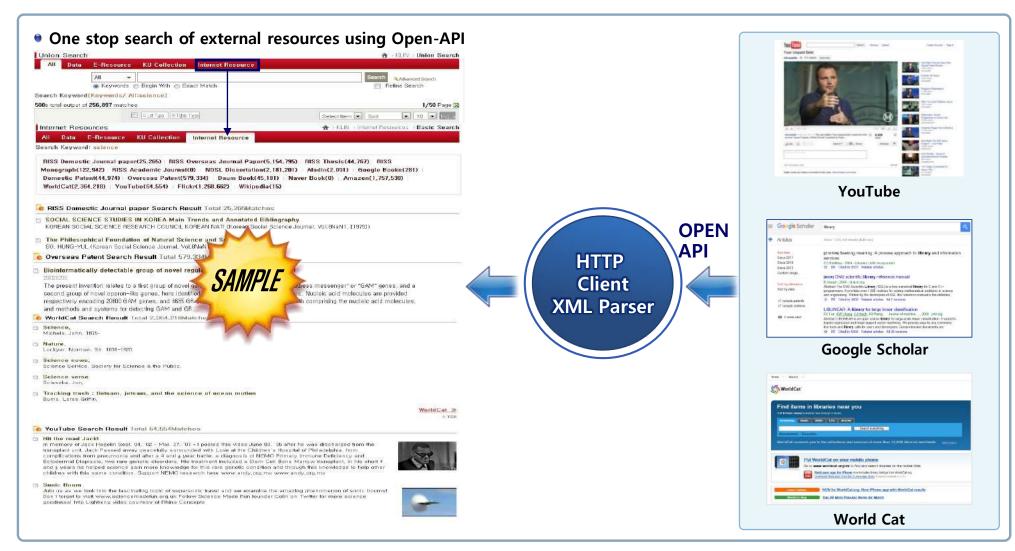

### Open API link

- Search via Open API
- Integrated search internal & external information
- Link service for Google, Flicker, Youtube, etc...
- Book image display via Open-API

### Link external resource

- E-Book, Audio book
- E-learning contents

# Link Discovery service

- Discovery Service link
- EDS, Summon, Primo..