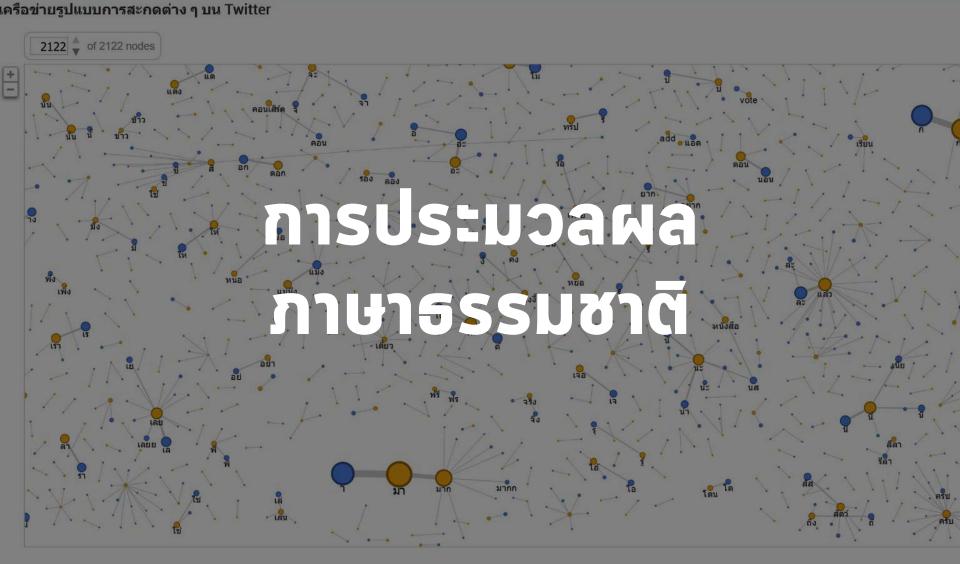

คำอธิบาย

โหนด<mark>สีน้ำเงิน</mark> คือ คำที่ปรากฏในพจนานุกรม โหนด<mark>สีเหลือง</mark> คือ คำที่สะกดผิดหรือคำที่เกิดขึ้นใหม่ ขนาดของโหนด แสดงจำนวนความถี่ของการปรากฏ