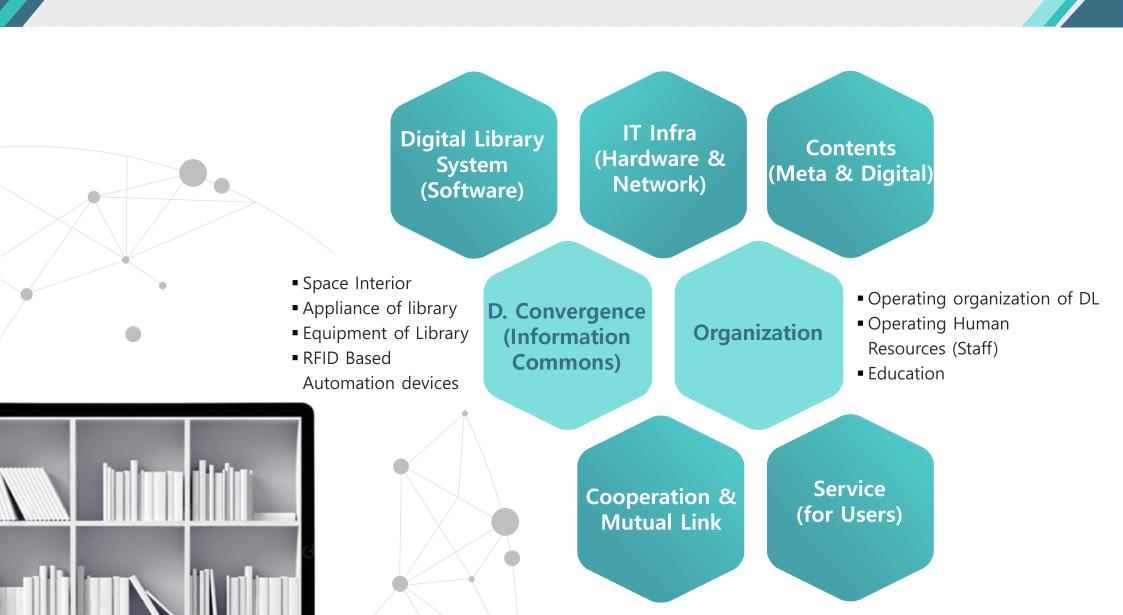

### 2) Concept

**Components of IDL** 

For successful establishing of Integrated Digital Library system, Should consider the following points.

- Infrastructure (Server & Network)
- Digital Convergence

- Management & Service SW
- Operating Organization & Staff

## Integrated Digital Library System

#### Infrastructure

- Server Group(DB / App. / Web ...)
- Network(Wire & WirelessNetwork)

#### Software

- Library automation SW
- Digital Library SW
- Contents Management
   SW
- Service Portal SW ...

#### D. Convergence

- Space Interior
- Appliance of library
- Equipment of Library
- Automation devices
   (EM & RFID Based)
- Digitizing devices

#### **Organization**

- Operating organization of IDL
- Operating Human Resources (Staff)
- Training