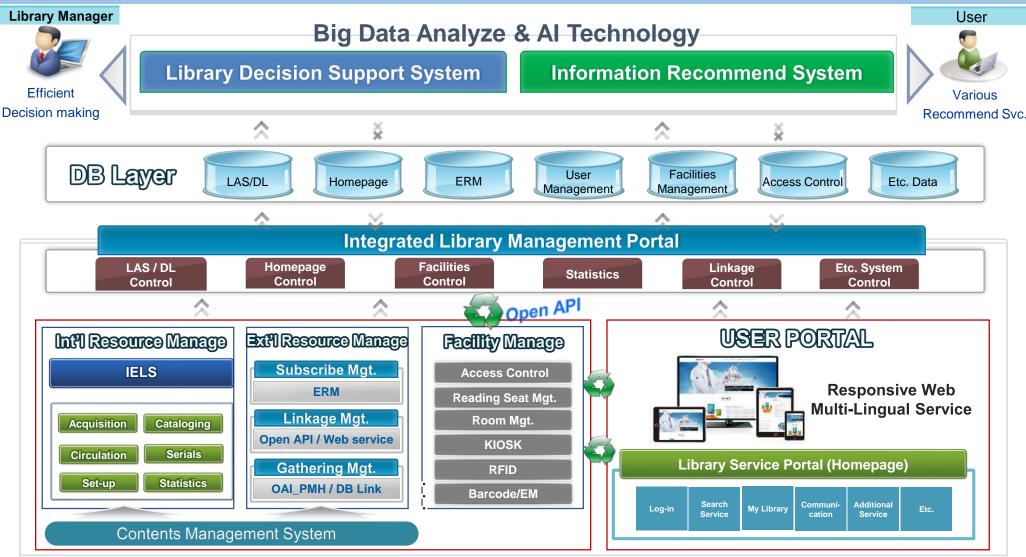

- 2. About Integrated Digital Library System
- 4) Software (New Trends)

**Integrated Manage Portal** 

# Integrated management portal system

Integrated management and configuration of all systems operated by the library

4)