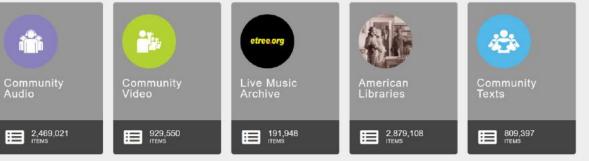

## VALUE

(Providing the right answer)

**Digital Libraries in Context** 

Donate

Discover 30,290,696 images, texts, videos, and sounds from across the United States

Search the collection

Search

Browse by Topic New? Start Here