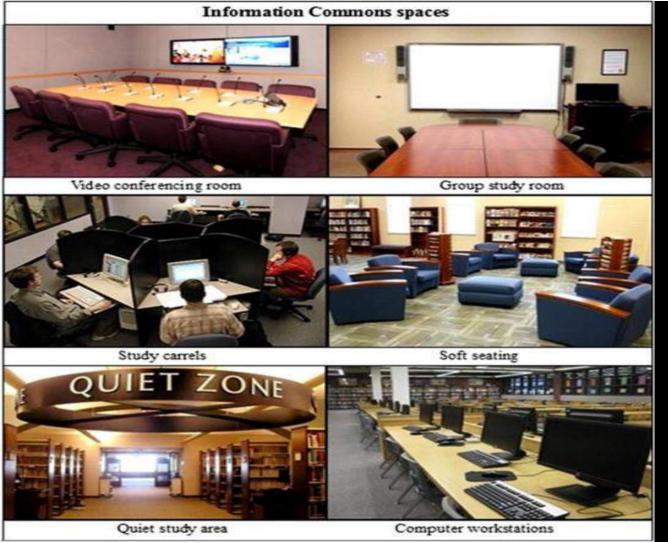

# **Information Commons**

It is a space where can integrate digital resources and library resources, various services can be provided by experts, and freely accessing and sharing information resources.

- Access to OPAC
- Searching Internet & Academic DB
- Usable workstation for office SW

- Produce, process, store various media
- Providing various utilization training
- Help users utilize information on their own