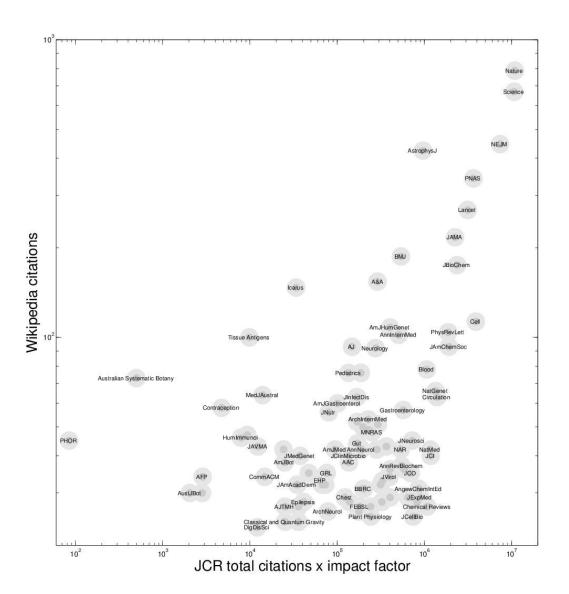

## VALUE

(Providing the right answer)

**Digital Libraries in Context** 

Donate

Discover 30,290,696 images, texts, videos, and sounds from across the United States

Search the collection

Search

Browse by Topic New? Start Here