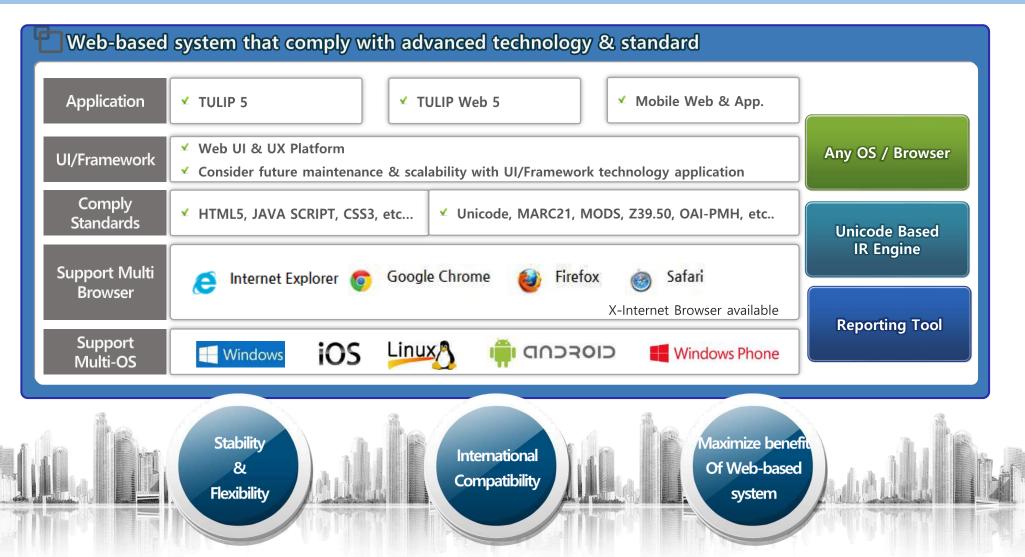

## Introduce Integrated Digital Library solutions

TULIP is a system that completely observes the international standard, can commonly apply to any nation, language, library types. Supports HTML 5 based web environment, and is a future-oriented spearhead integrate digital library solution.

#### Various standard for DL

| Applied Are    | Major Standard      |            |
|----------------|---------------------|------------|
| Digital Object | Produce             | HTML       |
| Digital Object | Packaging           | XML        |
|                | Web Protocol        | HTTP       |
|                | Web Flotocol        | SOAP       |
|                |                     | Z39.50     |
|                | Integrated Search   | SRU        |
|                |                     | OAI-PMH    |
| Information    | Contents Distribute | RSS        |
| Service        |                     | LDAP       |
|                | User Authentication | Shibboleth |
|                | Semantic Web        | RDF        |
|                |                     | OWL        |
|                |                     | Topic Map  |

| Applied Area & Segments |                     | Major Standard   |
|-------------------------|---------------------|------------------|
|                         | Contents            | Dublin Core      |
|                         |                     | MODS             |
| Metadata                |                     | EAD              |
|                         | Collection          | RSLP CD Schema   |
|                         | Collection          | DC Collection AP |
|                         | Copy Right Language | ODRL             |
| Copy Right              |                     | XrML             |
|                         |                     | CCL              |
|                         | Identification      | DOI              |
|                         | identification      | OpenURL          |
|                         | Llagge Statistics   | COUNTER          |
| Etc                     | Usage Statistics    | SUSHI            |
| EtC                     | Character Code      | ASCII            |
|                         |                     | ISO 8859         |
|                         |                     | UNICODE          |
|                         |                     | Etc.             |