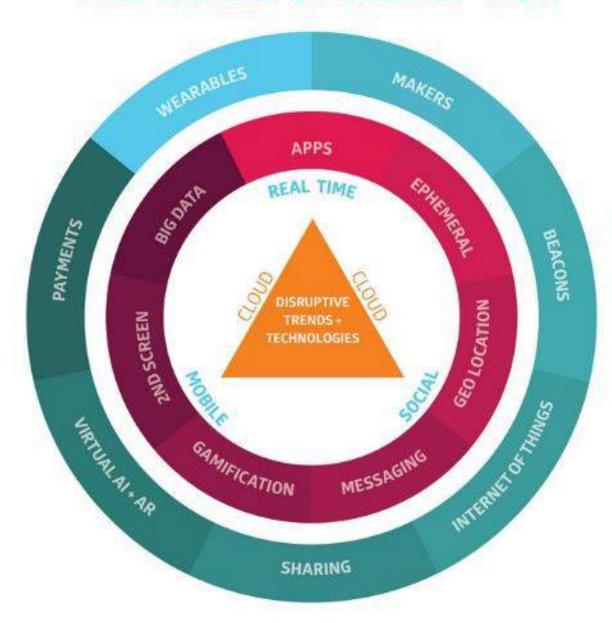

### THE WHEEL OF DISRUPTION

Within the Wheel of Disruption, the "Golden Triangle" is encircled by other emergent technologies and sectors affected by mobile, social, and real-time, such as big data, geo-location, cloud, and more.