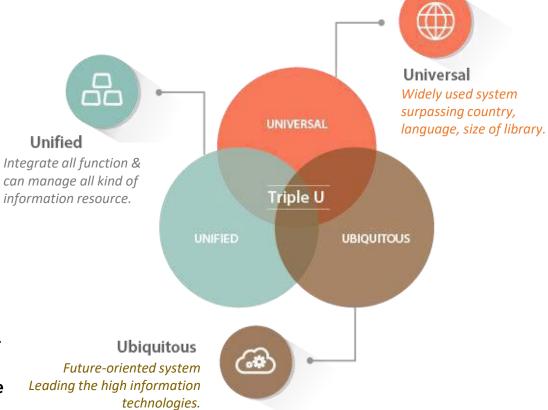

## Introduce Integrated Digital Library solutions

TULIP is a system that completely observes the international standard, can commonly apply to any nation, language, library types. Supports HTML 5 based web environment, and is a future-oriented spearhead integrate digital library solution.