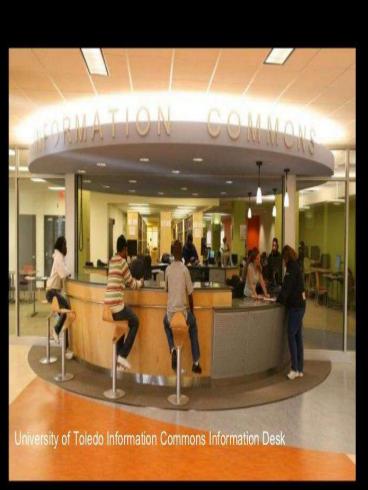

# **Information Commons**

It is a space where can integrate digital resources and library resources, various services can be provided by experts, and freely accessing and sharing information resources.

- Access to OPAC
- Searching Internet & Academic DB
- Usable workstation for office SW

- Produce, process, store various media
- Providing various utilization training
- Help users utilize information on their own