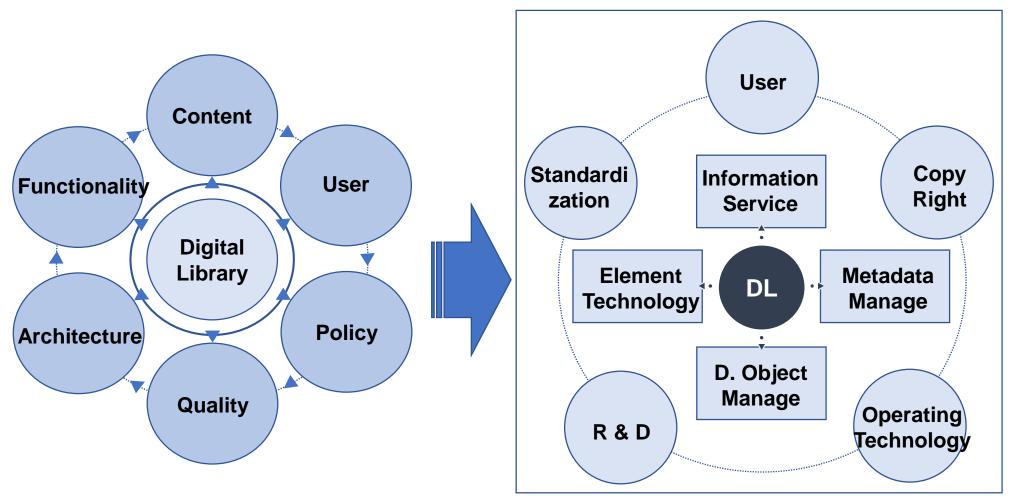

### 01. Elements of digital library

#### What is Integrated Digital library?

Integrated Digital Library is a latest electronic library system architecture that integrates the achievements of continuous library computerization.

It is includes automation of library operations, integrated management of electronic resources, and portal services for users.

- Traditional library
- Handling library work by hand
- Card catalog

- Handling library work by computer
- DB Accumulate & Usage
- · MARC, OPAC

- Evolution of Automated library
- Electronic resource
   management & Services
- Evolution & Integrate of Step#2 and Step#3
- Integrate all function / resources / services