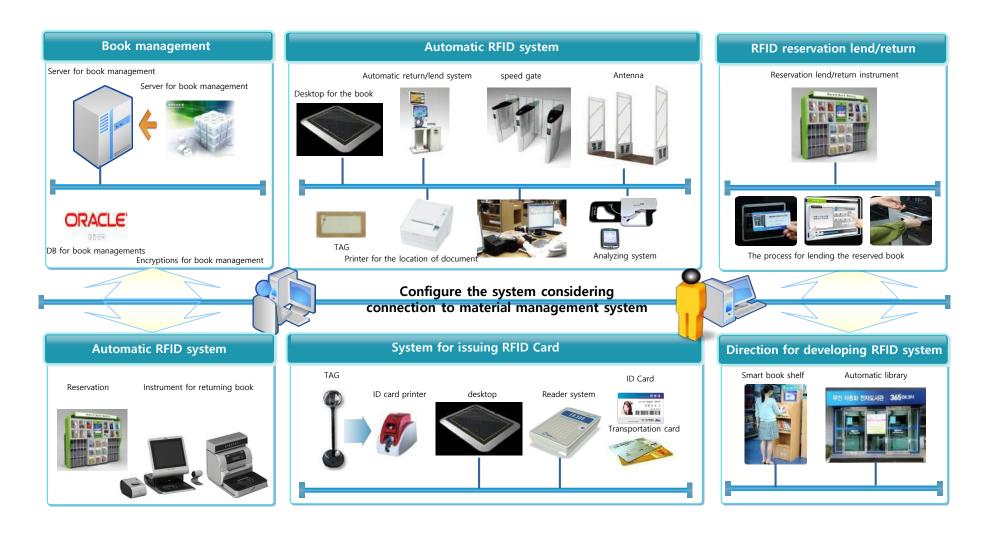

# 06. The case of type and construction methods of digital contents

#### Construction type of digital contents

| Туре                    | Detail                                                                                                     |
|-------------------------|------------------------------------------------------------------------------------------------------------|
| Self Making             | Scan and construct metadata of own collection                                                              |
| Purchase /<br>Subscribe | Register with system and construct metadata of purchased or subscribed contents from publisher or industry |
| Donation                | Register with system and construct metadata of donated material from individual or organization            |
| Deposit                 | Register with system and construct metadata of Deposited material from individual or organization          |
| Web contents            | Collect and register with system, construct metadata of on-line digital contents                           |
| Web site                | Collect by engine and construct metadata of Web site involved with Korea                                   |
| Link                    | Collect and Register by OAI methods of offered digital contents from government                            |

#### Statistics of construction type

#### (Based on 03.12.2018, Unit: Ten thousand)

|                | Туре         | Number |
|----------------|--------------|--------|
|                | jpg          | 710    |
|                | tif          | 112    |
| lussans        | tiff         | 28     |
| Image          | gif          | 34     |
|                | png          | 6      |
|                | Subtotal     | 890    |
|                | pdf          | 569    |
|                | hwp          | 37     |
| Document       | epub         | 10     |
|                | ppt          | 1      |
|                | Subtotal     | 617    |
|                | срі          | 123    |
|                | mp4          | 14     |
| Video          | wmv          | 3      |
| video          | asf          | 20     |
|                | avi          | 18     |
|                | Subtotal     | 178    |
| Carred         | mp3          | 46     |
| Sound<br>Audio | wav          | 4      |
| Addio          | Subtotal     | 51     |
| Link           | URL          | 4,195  |
| Others         | excel<br>etc | 498    |
| Tot            | tal          | 6,378  |