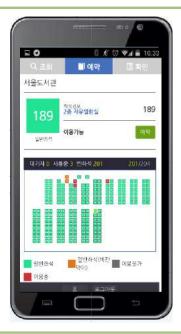

## Seat allocation management of reading room

- Mobile based system with optimized screen and functions on smart devices helps to have seat allocation, reservation, management of reading rooms without any restriction of location or time about library reading rooms.
- Search available seats in each reading room.
- Support Request / Determination / Extension / Return functions of seat allocation.
- Offer manager functions such as policy setting, user management, statistical search.
- Available seat allocation by connecting with Kiosk and access gates.