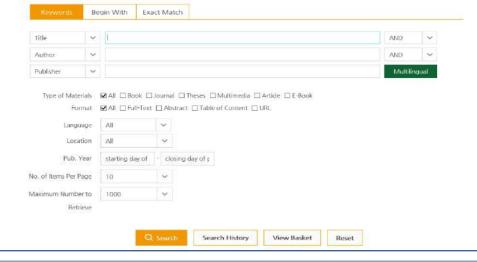

### Union / Unit search

- Quick Searching
- Brief / Detail searching
- Limit search by data type
- Various search term
- Collection search
- Result Direct Display
- Result Sorting, Re-search

### • IR Engine

- Unicode based IR
- Integrated search
- Facet service
- Multilingual search
- Library2.0 service
- Indexing/Searching
- etc...

## **Powerful Searching**