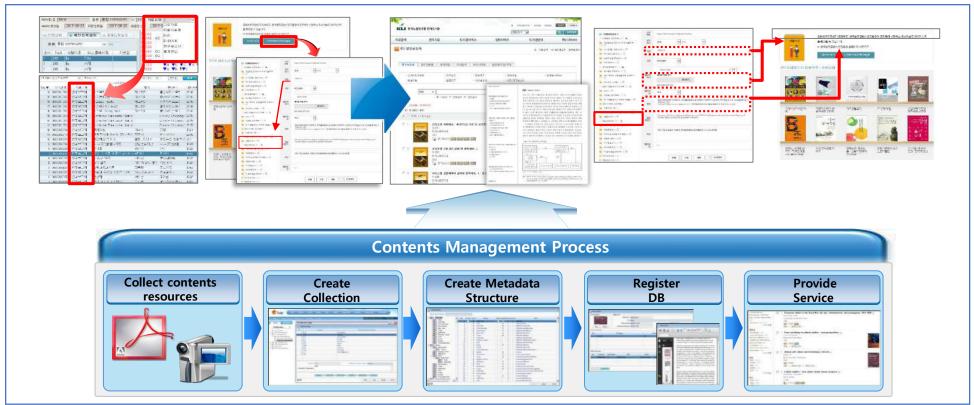

# 06. The case of type and construction methods of digital contents

#### Construction type of digital contents

| Туре                    | Detail                                                                                                     |
|-------------------------|------------------------------------------------------------------------------------------------------------|
| Self Making             | Scan and construct metadata of own collection                                                              |
| Purchase /<br>Subscribe | Register with system and construct metadata of purchased or subscribed contents from publisher or industry |
| Donation                | Register with system and construct metadata of donated material from individual or organization            |
| Deposit                 | Register with system and construct metadata of Deposited material from individual or organization          |
| Web contents            | Collect and register with system, construct metadata of on-line digital contents                           |
| Web site                | Collect by engine and construct metadata of Web site involved with Korea                                   |
| Link                    | Collect and Register by OAI methods of offered digital contents from government                            |

#### Statistics of construction type

#### (Based on 03.12.2018, Unit: Ten thousand)

|                | Туре         | Number |
|----------------|--------------|--------|
|                | jpg          | 710    |
|                | tif          | 112    |
| lussans        | tiff         | 28     |
| Image          | gif          | 34     |
|                | png          | 6      |
|                | Subtotal     | 890    |
|                | pdf          | 569    |
|                | hwp          | 37     |
| Document       | epub         | 10     |
|                | ppt          | 1      |
|                | Subtotal     | 617    |
|                | срі          | 123    |
|                | mp4          | 14     |
| Video          | wmv          | 3      |
| video          | asf          | 20     |
|                | avi          | 18     |
|                | Subtotal     | 178    |
| Carred         | mp3          | 46     |
| Sound<br>Audio | wav          | 4      |
| Addio          | Subtotal     | 51     |
| Link           | URL          | 4,195  |
| Others         | excel<br>etc | 498    |
| Tot            | tal          | 6,378  |