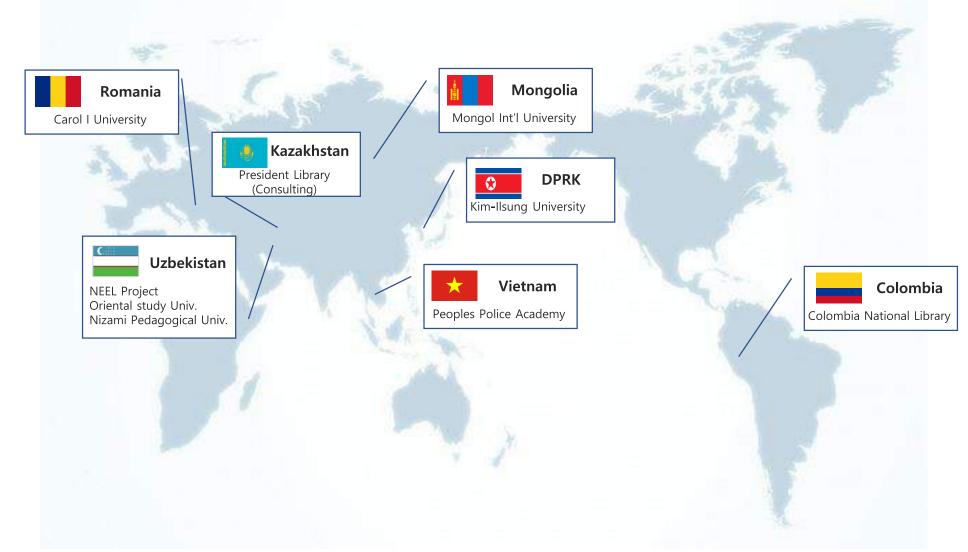

#### Oversea (7 Nations, 29 Libraries)

- NEEL establishing Project (Uzbekistan)
- Navoy Nat'l Lib. + 20 Region Lib.
- Carol I Univ. Library (Romania)
- Peoples Police Academy (Vietnam)
- Mongol International Univ. (Mongolia)
- National Library (Colombia)
- Nizami Pedagogical Univ. (Uzbekistan)
- Eastern Studies Univ. (Uzbekistan)
- President Library (Kazakhstan)
- Kim-ilsung University (North Korea)