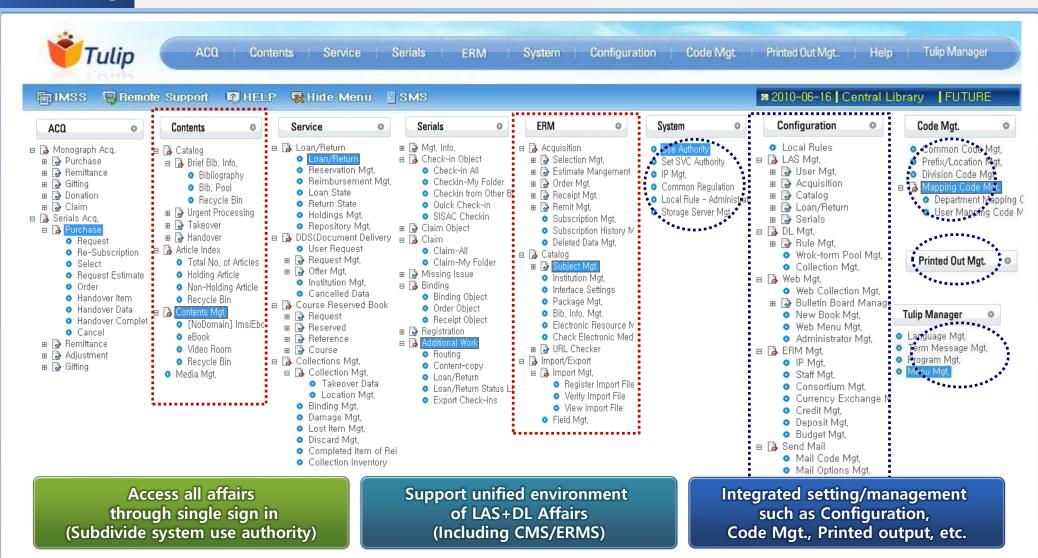

## Introduce Integrated Digital Library solutions

TULIP is a system that completely observes the international standard, can commonly apply to any nation, language, library types. Supports HTML 5 based web environment, and is a future-oriented spearhead integrate digital library solution.

### **Software (For Librarian)**

#### **Features & Strengths**

#### **About Integrated Digital Library System**