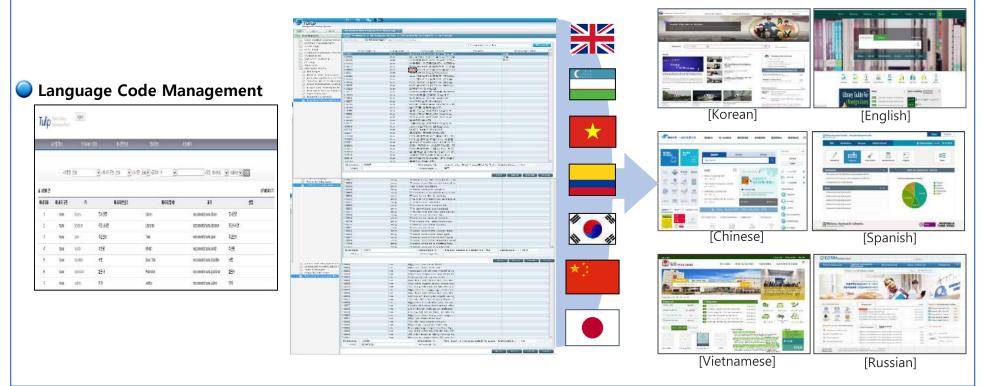

### Multilingual code management function

- ★ Easy multi-lingual system UI creation through Multi-lingual code management function
- ★ High quality system implement by translation & supervision with each country's experts (Librarian, System engineer)
- ★ Provide stable system by language code management instead of re-development