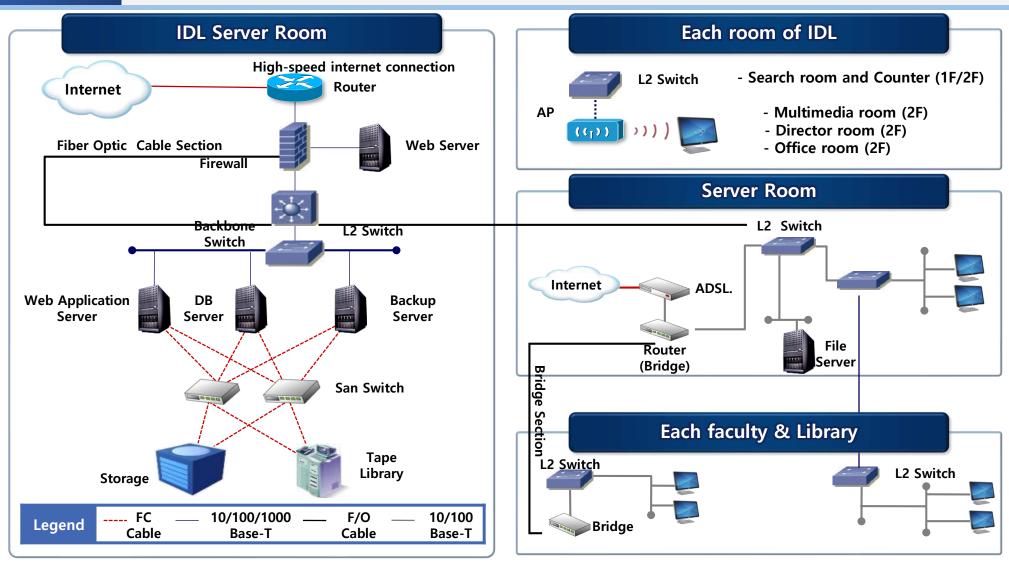

ponents of IDL** 

For successful establishing of Integrated Digital Library system, Should consider the following points.

- Infrastructure (Server & Network)
- Digital Convergence

- Management & Service SW
- Operating Organization & Staff

## Integrated Digital Library System

#### Infrastructure

- Server Group(DB / App. / Web ...)
- Network(Wire & WirelessNetwork)

#### Software

- Library automation SW
- Digital Library SW
- Contents Management
   SW
- Service Portal SW ...

#### D. Convergence

- Space Interior
- Appliance of library
- Equipment of Library
- Automation devices
   (EM & RFID Based)
- Digitizing devices

#### **Organization**

- Operating organization of IDL
- Operating Human Resources (Staff)
- Training



### 3) Infrastructure

#### **Example of Server & Network**



### 3) Infrastructure

#### **Example of Server & Network**



### 4) Software (For Librarian)

## Introduce Integrated Digital Library solutions



TULIP is a system that completely observes the international standard, can commonly apply to any nation, language, library types. Supports HTML 5 based web environment, and is a future-oriented spearhead integrate digital library solution.



### **Software (For Librarian)**

#### **Computing Technology**

### Web Based Operating



**Desktop Computing** 



#### Web / Clouding Computing

- Accessibility
- Compatibility
- Operational Convenience
- Cost advantage
- Easy of Maintenance



Main Frame Computing

Clients

Internet

Client / Server Computing

Server

- 2. About Integrated Digital Library System
- 4) Software (For Librarian)

####