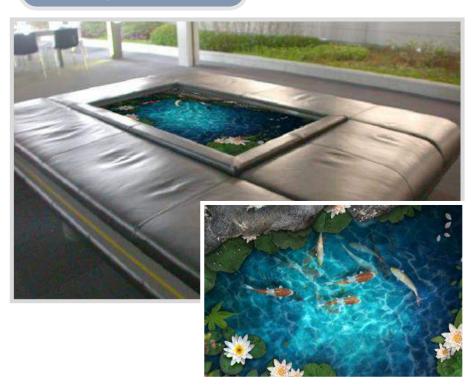

### **Digital Pond**

- 63" PDP with various environmental compositions such as pond
- Touch sensor with fish application
- Various background templates, leads, and environmental compositions