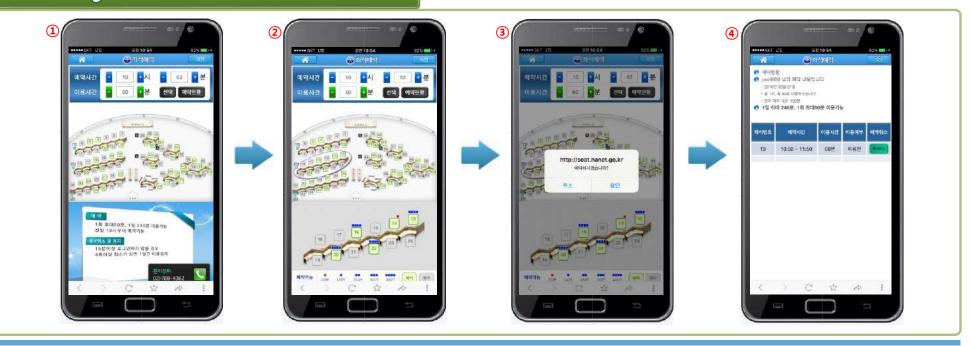

## Seat allocation management of reading room

- Mobile based system with optimized screen and functions on smart devices helps to have seat allocation, reservation, management of reading rooms without any restriction of location or time about library reading rooms.
- Search available seats in each reading room.
- Support Request / Determination / Extension / Return functions of seat allocation.
- Offer manager functions such as policy setting, user management, statistical search.
- Available seat allocation by connecting with Kiosk and access gates.