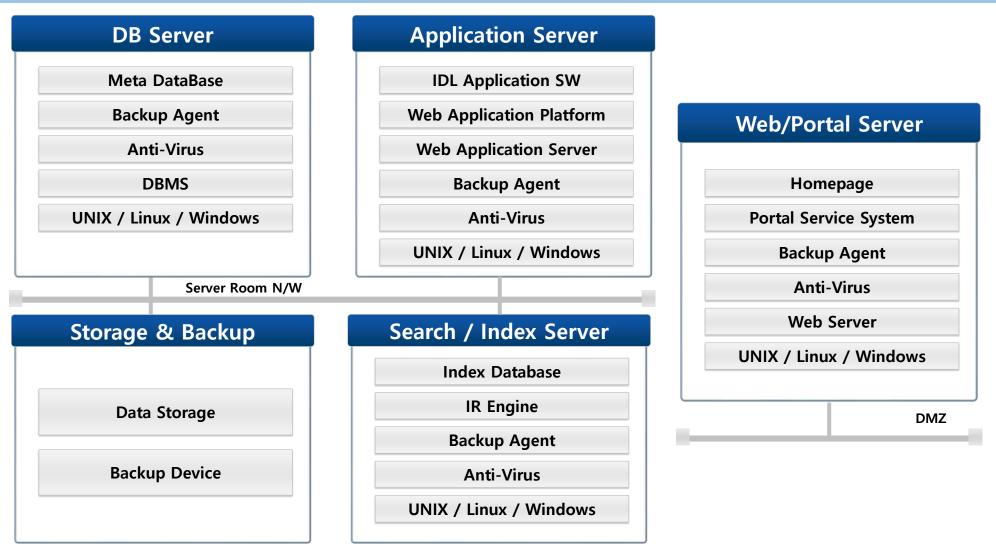

gital Library system, Should consider the following points.

- Infrastructure (Server & Network)
- Digital Convergence

- Management & Service SW
- Operating Organization & Staff

## Integrated Digital Library System

#### Infrastructure

- Server Group(DB / App. / Web ...)
- Network(Wire & WirelessNetwork)

#### Software

- Library automation SW
- Digital Library SW
- Contents Management
   SW
- Service Portal SW ...

#### D. Convergence

- Space Interior
- Appliance of library
- Equipment of Library
- Automation devices
   (EM & RFID Based)
- Digitizing devices

#### **Organization**

- Operating organization of IDL
- Operating Human Resources (Staff)
- Training



### 3) Infrastructure

#### **Example of Server & Network**



### 3) Infrastructure

#### **Example of Server & Network**



### 4) Software (For Librarian)

## Introduce Integrated Digital Library solutions



TULIP is a system that completely observes the international standard, can commonly apply to any nation, language, library types. Supports HTML 5 based web environment, and is a future-oriented spearhead integrate digital library solution.



### **Software (For Librarian)**

#### **Computing Technology**

### Web Based Operating



**Desktop Computing** 



#### Web / Clouding Computing

- Accessibility
- Compatibility
- Operational Convenience
- Cost advantage
- Easy of Maintenance



Main Frame Computing

Clients

Internet

Client / Server Computing

Server

- 2. About Integrated Digital Library System
- 4) Software (For Librarian)

#### **Features & Strengths**



#### **About Integrated Digital Lib