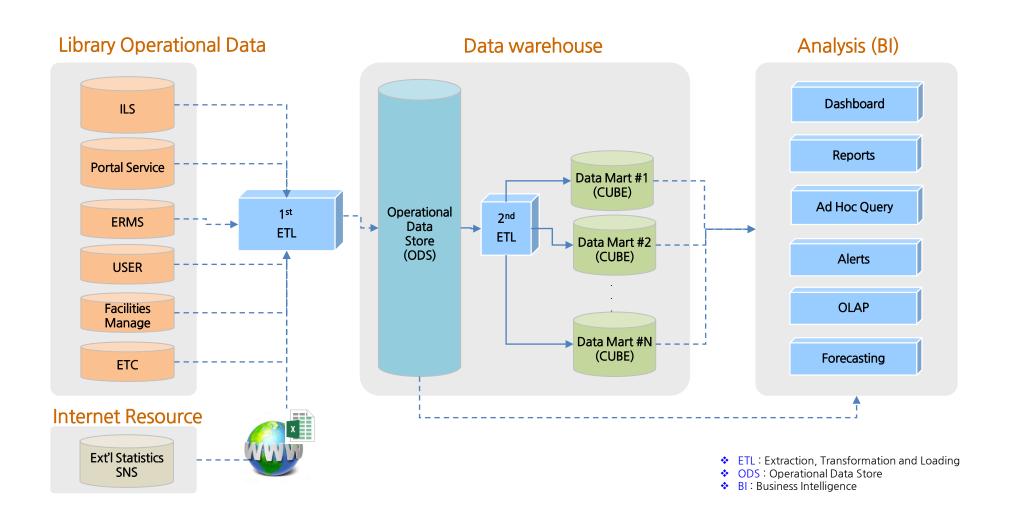

# Decision support system for library management strategy

- Extract, transform, and load decision-critical data from multiple operating systems in the library and external resources.
- 2. Built a data warehouse (DW).
- 3. Provides comprehensive analysis environment through data visualization.
- 4. Systems that support scientific and fact-based decision making.