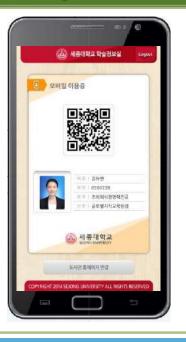

## **Mobile Library ID Card Issuing**

- Issuing mobile library card with QR code method helps to use library service which needs user authorization such as library access control system, seat allocation system.
- Solve the library work problems caused by student ID card or being delayed card issuance.
- Offer user convenience by student card on smart phones.
- QR code on library card includes security functions.
- Enhance security through functions of image capture protection of QR code and manager valid time setting.