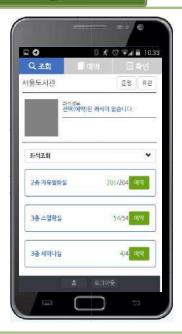

## Seat allocation management of reading room

- Mobile based system with optimized screen and functions on smart devices helps to have seat allocation, reservation, management of reading rooms without any restriction of location or time about library reading rooms.
- Search available seats in each reading room.
- Support Request / Determination / Extension / Return functions of seat allocation.
- Offer manager functions such as policy setting, user management, statistical search.
- Available seat allocation by connecting with Kiosk and access gates.