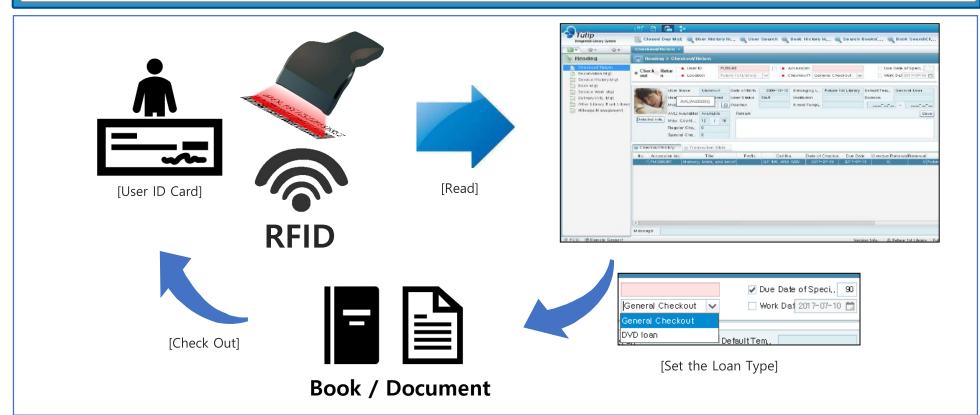

#### **Features & Strengths**

- ★ User ID Barcode & RFID Card can be read by the TULIP system
- ★ Various types of circulation is supported (ex. Special Loan)