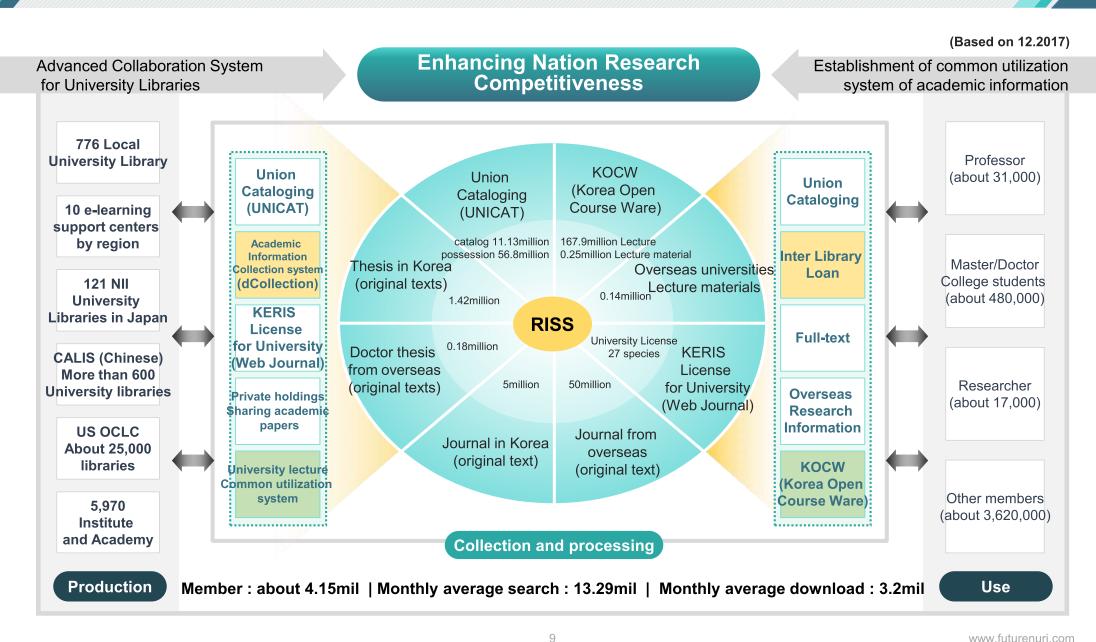

Since the launch of the service in November 2001, 1, 389 out of research agency have been providing an integrated search environment for about 300 million knowledge information resources.

41.6% is history geography field and 30% is science and technology field in distribution of national knowledge DB