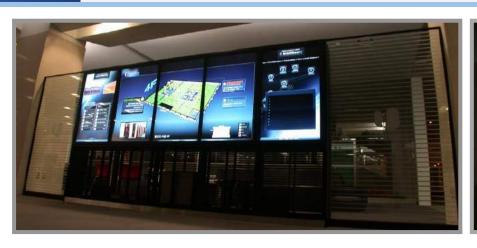

### 05. National digital library service case # I

### National Library of Korea

**KOLIS**: Korea Library Information System OASIS: Online Archiving & Searching Internet Sources