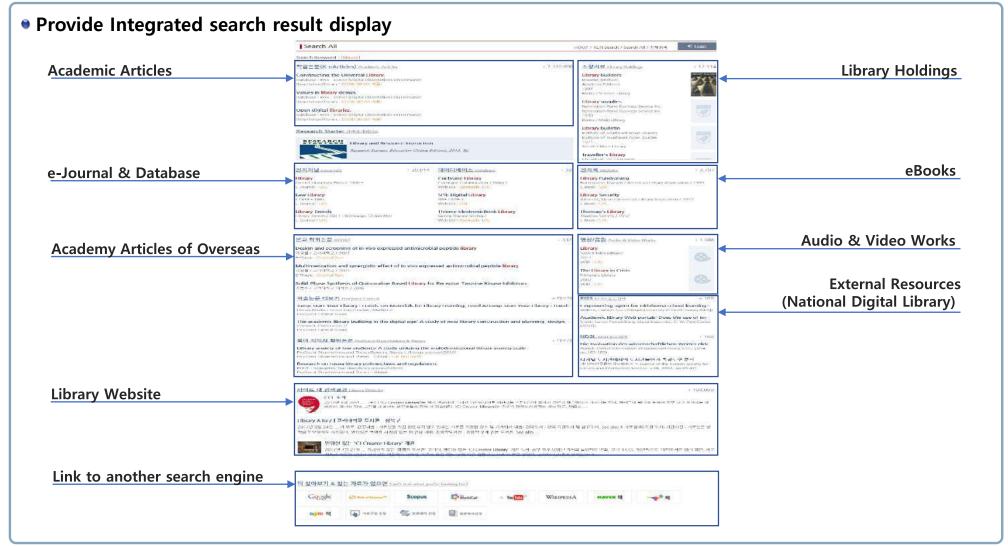

Donated Books
- TRCCS
- Window On America

### Video/Etc. Collection

- Oriental Classics 2012
- Yeonsi's Movie Picks
- YonShelf



연세훈추는 1935년 9월 1일 왕간한 연견타임즈를 모태로, 1953년 6월 15일 피난 Full Record 합하던 1957년 연세춘추 제호로 모들에 이르고 있습니다. 연세대학교 발전의 역시 대학 언론의 효시로서의 의미를 지니는 매우 귀중한 사료입니다.

- 1966년
- 1970년







권이명, 이경은, 한선희, 김광영, 박규찬, 진준호 NamePart Origin Info DateOther 2015년 11월 2일

Physical Desc ription Form 심용보도

= 19719





공된 백양로, 면세의 품으로 돌아오다







-uture**nuri** 

## **About Integrated Digital Library System**

# 4)

# **Software (New Trends)**

# Expansion of Manage contents using CMS



## **About Integrated Digital Library System**

# 4)

# **Software (New Trends)**

# **Expansion of search Results using Open-API**



# 4) Software (New Trends)

# Expansion of search Results using Open-API



## **About Integrated Digital Library System**

# 4)

# **Software (New Trends)**

## **Viewpoint of Technology**



" Library's response to New technology trend"



# Intelligence + Information Correspondence of Digital Library System













# 4) Software (New Trends)

## **IOT Based Facility manage**

## **Mobile Library ID Card Issuing**









- Issuing mobile library card with QR code method helps to use library service which needs user authorization such as library access control system, seat allocation system.
- Solve the library work problems caused by student ID card or being delayed card issuance.
- Offer user convenience by student card on smart phones.
- QR code on library card includes security functions.
- Enhance security through functions of image capture protecti