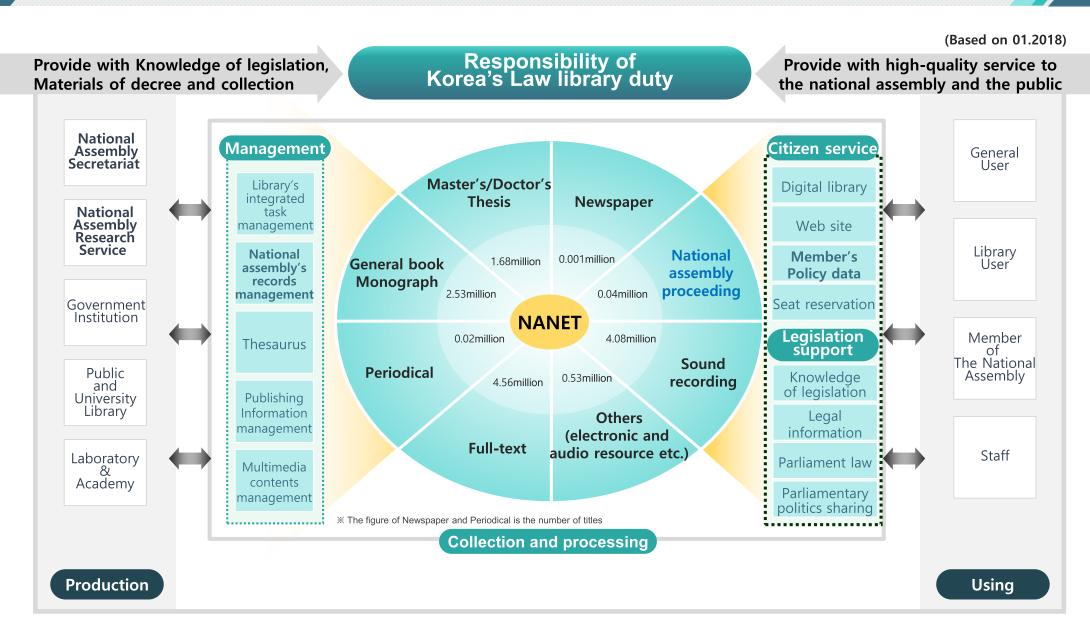

| срі          | 123    |
|                | mp4          | 14     |
| Video          | wmv          | 3      |
| video          | asf          | 20     |
|                | avi          | 18     |
|                | Subtotal     | 178    |
| Carred         | mp3          | 46     |
| Sound<br>Audio | wav          | 4      |
| Addio          | Subtotal     | 51     |
| Link           | URL          | 4,195  |
| Others         | excel<br>etc | 498    |
| Tot            | tal          | 6,378  |

### 07. National digital library service case #Ⅱ

#### Korea Education & Research Information Service

RISS: Research Information Sharing Service



www.futurenuri.com

### 08. National digital library service case #Ⅲ

The National Assembly Library

NANET: The National Assembly Library NETwork



10 www.futurenuri.com

### 09. About us (Instruction of Futurenuri Inc.)

- Status & History

#### **General Status**

- Location : Seoul, Korea
- Year of Establishment : 2007 (Total about 27 years including independent ago)
- Business performance : about US\$12,000k [Including FNDG(Branch)]
- Human resources : about 130persons
- Hold over 20 programs and patents (additional registration in progress)
- Largest share in the Korea DL market

### **Major History**

- Announced IoT-based Integrated Resource Management System (2017)
- Education Business(e-Learning & e-Test Solution) M&A (2016)
- Announced Big data-based Decision support System for managers & Auto recommend System for users (2016)
- Announced HTML5 & pure web-based Integrated Digital Library System TULIP5 by first in Korea (20