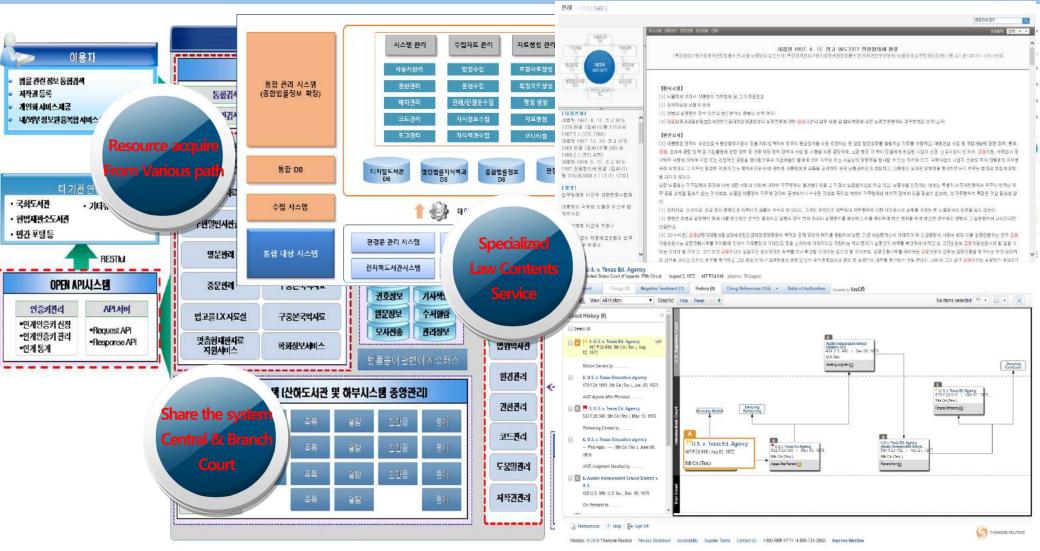

# 4) Software (For Librarian)

**Business Flow** 

# 4) Software (For Librarian)

# **Software (For Librarian)**