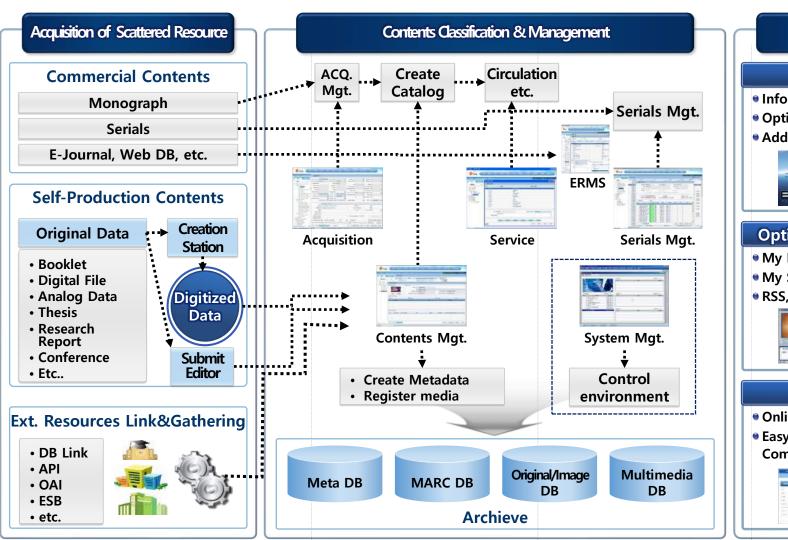

# 06. The case of type and construction methods of digital contents

#### Construction type of digital contents

| Туре                    | Detail                                                                                                     |
|-------------------------|------------------------------------------------------------------------------------------------------------|
| Self Making             | Scan and construct metadata of own collection                                                              |
| Purchase /<br>Subscribe | Register with system and construct metadata of purchased or subscribed contents from publisher or industry |
| Donation                | Register with system and construct metadata of donated material from individual or organization            |
| Deposit                 | Register with system and construct metadata of Deposited material from individual or organization          |
| Web contents            | Collect and register with system, construct metadata of on-line digital contents                           |
| Web site                | Collect by engine and construct metadata of Web site involved with Korea                                   |
| Link                    | Collect and Register by OAI methods of offered digital contents from government                            |

#### Statistics of construction type

#### (Based on 03.12.2018, Unit: Ten thousand)

|                | Туре         | Number |
|----------------|--------------|--------|
|                | jpg          | 710    |
|                | tif          | 112    |
| lussans        | tiff         | 28     |
| Image          | gif          | 34     |
|                | png          | 6      |
|                | Subtotal     | 890    |
|                | pdf          | 569    |
|                | hwp          | 37     |
| Document       | epub         | 10     |
|                | ppt          | 1      |
|                | Subtotal     | 617    |
|                | срі          | 123    |
|                | mp4          | 14     |
| Video          | wmv          | 3      |
| video          | asf          | 20     |
|                | avi          | 18     |
|                | Subtotal     | 178    |
| Carred         | mp3          | 46     |
| Sound<br>Audio | wav          | 4      |
| Addio          | Subtotal     | 51     |
| Link           | URL          | 4,195  |
| Others         | excel<br>etc | 498    |
| Tot            | tal          | 6,378  |