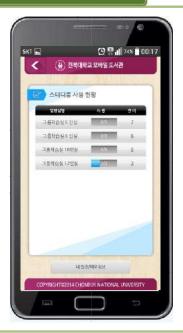

## **Group Study Room (Seminar Room) Management**

- Mobile based system with optimized screen and functions on smart devices helps to reserve, issue and manage group study rooms or seminar room in library.
- The number of group study room/ reserved date/ beginning time/ request termination/ reservation with inputting a companion.
- Set usage time by setting time unit.
- Set minimum people to be requested by requesting with at least minimum people in each group study room.