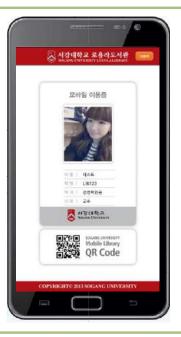

## **Mobile Library ID Card Issuing**

- Issuing mobile library card with QR code method helps to use library service which needs user authorization such as library access control system, seat allocation system.
- Solve the library work problems caused by student ID card or being delayed card issuance.
- Offer user convenience by student card on smart phones.
- QR code on library card includes security functions.
- Enhance security through functions of image capture protection of QR code and manager valid time setting.