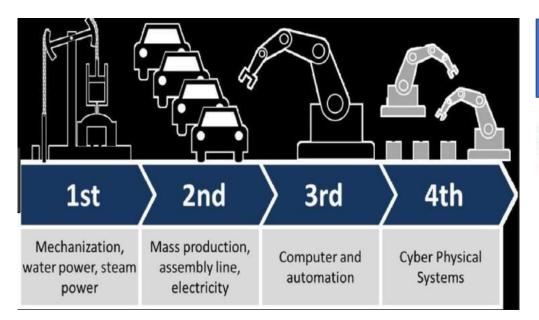

## สู่ความได้เปรียบในเชิงการแข่งขัน

ด้วย <u>นวัตกรรม</u> และ <u>ความคิดสร้างสรรค</u>์

บริการ มูลค่าต่ำ มูลค่าสูง

แรงงาน ทักษะต่ำ ความรู้

นำเข้า ผลิต เทคโนโลยี เทคโนโลยี

ทำมาก ได้น้อย ได้มาก

## ประเทศไทย 4.0

### ทำมาก ได้น้อย

## ทำน้อย ได้มาก

- อุตสาหกรรม
- สิ้นค้าโภคภัณฑ์
- ซื้อขายสินค้า

- เทคโนโลยี
- นวัตกรรม
- ซื้อขายบริการ